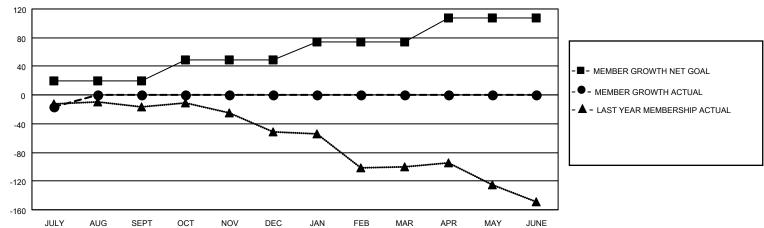

## Multiple District 30

| Clubs         |               |             |               | Members               |                        |                         |                                                    |  |
|---------------|---------------|-------------|---------------|-----------------------|------------------------|-------------------------|----------------------------------------------------|--|
|               | RESULTS FOR   | R 2021-2022 |               | RESULTS FOR 2021-2022 |                        |                         |                                                    |  |
| QUARTER       | NEW CLUB GOAL | NEW CLUBS   | DROPPED CLUBS | QUARTER MEME          | BER GROWTH NET<br>GOAL | MEMBER GROWTH<br>ACTUAL | DROPPED<br>MEMBERS ACTUAL<br>(including transfers) |  |
| JULY/AUG/SEPT | 1             | 0           | 1             | JULY/AUG/SEPT         | 20                     | 16                      | 32                                                 |  |
| OCT/NOV/DEC   | 2             | 0           | 0             | OCT/NOV/DEC           | 29                     | 0                       | 0                                                  |  |
| JAN/FEB/MAR   | 1             | 0           | 0             | JAN/FEB/MAR           | 25                     | 0                       | 0                                                  |  |
| APR/MAY/JUNE  | 2             | 0           | 0             | APR/MAY/JUNE          | 34                     | 0                       | 0                                                  |  |

## GOALS AND ACTUAL MEMBERS CUMULATIVE

| DROPPED CLUBS: 1 |    | 12 CLUBS OF 91 ADDED 1 OR MORE<br>NEW MEMBERS | GENDER DISTRIBUTION  MALE 1,240 (71.55%) |              |     |
|------------------|----|-----------------------------------------------|------------------------------------------|--------------|-----|
| DROPPED MEMBERS  |    |                                               | FEMALE                                   | 493 (28.45%) |     |
| DECEASED         | 8  | CLICK HERE FOR CUMULATIVE                     | TOTAL FAMILY UNIT MEMBERS                |              | 224 |
| CLUB CANCELLED   | 0  | MEMBERSHIP DATA                               | FAMILY MEMBERS PAYING HALF DUES          |              | 440 |
| OTHER            | 24 |                                               |                                          |              | 113 |
| TOTAL            | 32 |                                               |                                          |              |     |