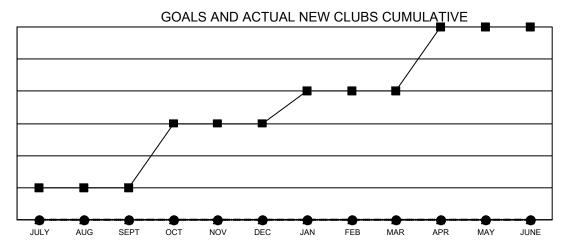

## Multiple District 30

| Clubs         |               |             |               | Members               |                        |                         |                                                    |  |
|---------------|---------------|-------------|---------------|-----------------------|------------------------|-------------------------|----------------------------------------------------|--|
|               | RESULTS FOR   | R 2021-2022 |               | RESULTS FOR 2021-2022 |                        |                         |                                                    |  |
| QUARTER       | NEW CLUB GOAL | NEW CLUBS   | DROPPED CLUBS | QUARTER MEME          | BER GROWTH NET<br>GOAL | MEMBER GROWTH<br>ACTUAL | DROPPED<br>MEMBERS ACTUAL<br>(including transfers) |  |
| JULY/AUG/SEPT | 1             | 0           | 1             | JULY/AUG/SEPT         | 20                     | 16                      | 32                                                 |  |
| OCT/NOV/DEC   | 2             | 0           | 0             | OCT/NOV/DEC           | 29                     | 0                       | 0                                                  |  |
| JAN/FEB/MAR   | 1             | 0           | 0             | JAN/FEB/MAR           | 25                     | 0                       | 0                                                  |  |
| APR/MAY/JUNE  | 2             | 0           | 0             | APR/MAY/JUNE          | 34                     | 0                       | 0                                                  |  |

- CURRENT YEAR ACTUAL NEW CLUBS

- ▲ - LAST YEAR ACTUAL NEW CLUBS